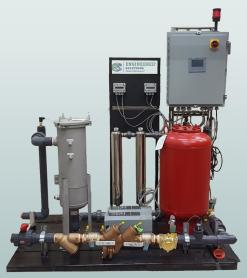

### ES Model 4000 Control Panel

The Engineered Solutions Model ES 4000 Control Panel was incorporated to be used in conjunction with the Engineered Solutions Rainwater Collection system. This controller monitors adjusts, regulates and reports your data on the system operation through a BACnet, direct Ip address connection or the color LCD display.

This controller displays the pertinent information on the 7" color touchscreen by using multiple operational system screens. From the main screen, you can maneuver through the different operations viewing the status of flows, pressures and be able to adjust the current setting manually. The alarm screen will show any issues that may be occurring in the system and send notifications by multi-methods or alarms. This unit has a manual reset button on the main screen to reinstate the initial program setting.

ES 4000 Control Panels can be specially Engineered to adapted to meet your every Booster Pumping, Condensate Pump, Rainwater requirements or special control pane needs.

All panels are CSA inspected and Certified by ESA