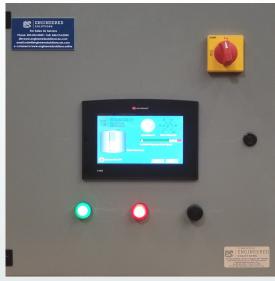

### ES Model 4000 Control Panel

The Engineered Solutions Model ES 4000 Control Panel was incorporated to be used in conjunction with the Engineered Solutions Rainwater Collection system. This controller monitors adjusts, regulates and reports your data on the system operation through a BACnet, direct Ip address connection or the color LCD display.

This controller displays the pertinent information on the 7" color touchscreen by using multiple operational system screens. From the main screen, you can maneuver through the different operations viewing the status of flows, pressures and be able to adjust the current setting manually. The alarm screen will show any issues that may be occurring in the system and send notifications by multi-methods or alarms. This unit has a manual reset button on the main screen to reinstate the initial program setting.