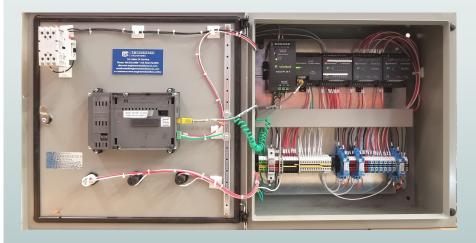

#### ES 4000 Control Panels offer as the standard:

- Steel Nema 4 Enclosure (other Nema casing available)
- On-off disconnect switch
- Manual key lock
- Red alarm light,
- Green ok light,
- Circuit breaker fuses
- 9' supply power cord for 120v/220v system,
- Built to CSA standards and tested and approved by ESA

#### Programmable Logic Controller

- I/O options include high-speed, temperature & weight measurement
- Auto-tune PID, up to 24 independent loops
- Recipe programs and data logging via Data Tables
- Micro SD card log, backup, clone & more
- Date & time-based control

#### **HMI** Interface

- Input 12 or 24VDC
- 7" Touch Screen
- HMI graphs 800 x 480 TFT, LCD Display color-code Trends
- Built-in alarm screens
- Memory and communication monitoring via HMI No PC needed